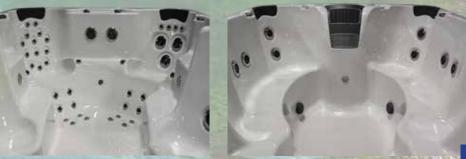

## THERAPY SEAT I

- 4 x upper neck jets
- 2 x hand jets
- $2 \times 6$  in. roto jets
- I x 6 in. directional jet
- 4 x direct pressure calf jets
- 4 x direct pressure foot jets

#### **THERAPY SEAT 2**

- 2 x upper neck jets
- II x direct pressure jets
- 2 x hand jets
- 4 x direct pressure jets
- 4 x direct pressure foot jets

### **BENCH SEATING**

- 8 x 5 in. directional jets
- 2 x 5 in. vari swirl jets
- $2 \times 5$  in. roto jets