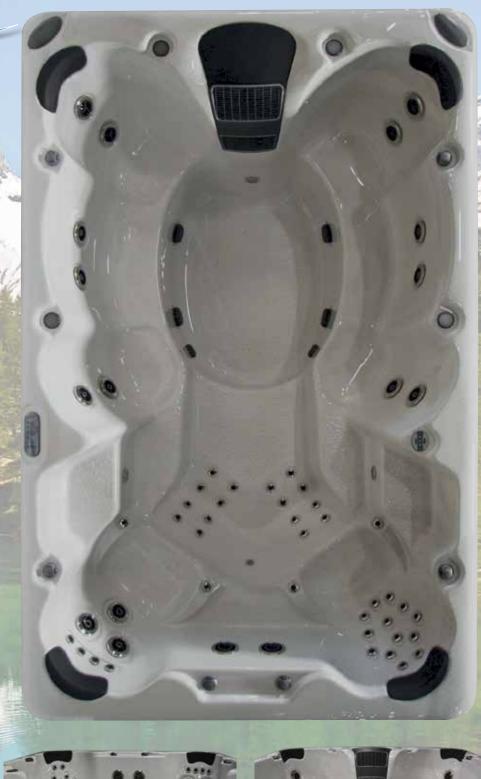

# Party Spa

52 Hydrotherapy Jets Seating : 13 people Water Capacity : 1000 gallons

## THERAPY SEAT I

- 4 x upper neck jets
- 2 x hand jets
- $2 \times 6$  in. roto jets
- I x 6 in. directional jet
- 4 x direct pressure calf jets
- 4 x direct pressure foot jets

#### **THERAPY SEAT 2**

- 2 x upper neck jets
- II x direct pressure jets
- 2 x hand jets
- 4 x direct pressure jets
- 4 x direct pressure foot jets

### **BENCH SEATING**

- 8 x 5 in. directional jets
- 2 x 5 in. vari swirl jets
- $2 \times 5$  in. roto jets

## WHIRLPOOL JETS

2 x 60 gpm whirlpool jets